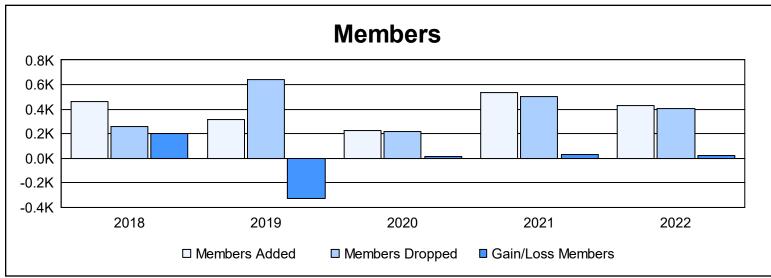

District 306 A1 As of June 2022 Cumulative

| Year      | New<br>Clubs | Dropped<br>Clubs | Gain/<br>Loss<br>Clubs | New<br>Members | Charter<br>Members | Reinstate<br>Members | Transfer<br>Members | Total<br>Member<br>Added | Total<br>Members<br>Dropped | Gain/<br>Loss<br>Members |
|-----------|--------------|------------------|------------------------|----------------|--------------------|----------------------|---------------------|--------------------------|-----------------------------|--------------------------|
| 2017-2018 | 5            | 2                | 3                      | 296            | 127                | 31                   | 4                   | 458                      | 258                         | 200                      |
| 2018-2019 | 6            | 9                | -3                     | 92             | 155                | 51                   | 18                  | 316                      | 641                         | -325                     |
| 2019-2020 | 4            | 3                | 1                      | 121            | 91                 | 6                    | 9                   | 227                      | 214                         | 13                       |
| 2020-2021 | 9            | 8                | 1                      | 199            | 252                | 78                   | 6                   | 535                      | 504                         | 31                       |
| 2021-2022 | 4            | 4                | 0                      | 215            | 134                | 69                   | 9                   | 427                      | 402                         | 25                       |
| Average   | 6            | 5                | 0                      | 185            | 152                | 47                   | 9                   | 393                      | 404                         | -11                      |