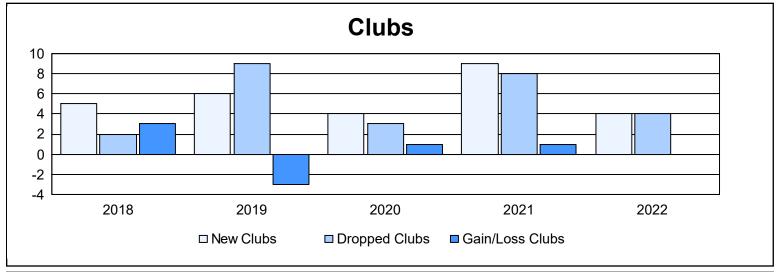

District 306 A1 As of June 2022 Cumulative

| Year      | New<br>Clubs | Dropped<br>Clubs | Gain/<br>Loss<br>Clubs | New<br>Members | Charter<br>Members | Reinstate<br>Members | Transfer<br>Members | Total<br>Member<br>Added | Total<br>Members<br>Dropped | Gain/<br>Loss<br>Members |
|-----------|--------------|------------------|------------------------|----------------|--------------------|----------------------|---------------------|--------------------------|-----------------------------|--------------------------|
| 2017-2018 | 5            | 2                | 3                      | 296            | 127                | 31                   | 4                   | 458                      | 258                         | 200                      |
| 2018-2019 | 6            | 9                | -3                     | 92             | 155                | 51                   | 18                  | 316                      | 641                         | -325                     |
| 2019-2020 | 4            | 3                | 1                      | 121            | 91                 | 6                    | 9                   | 227                      | 214                         | 13                       |
| 2020-2021 | 9            | 8                | 1                      | 199            | 252                | 78                   | 6                   | 535                      | 504                         | 31                       |
| 2021-2022 | 4            | 4                | 0                      | 215            | 134                | 69                   | 9                   | 427                      | 402                         | 25                       |
| Average   | 6            | 5                | 0                      | 185            | 152                | 47                   | 9                   | 393                      | 404                         | -11                      |